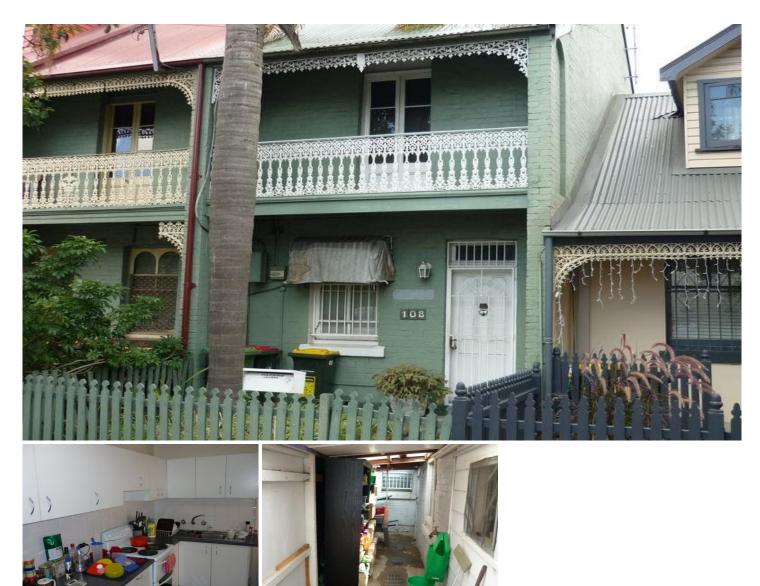

## **108 Wyndham ALEXANDRIA NSW**

This property will not last long! Highly sought after, Two level Victorian style terrace with separate lounge and dining rooms with timber floors. Additional space in the renovated kitchen for casual dining. Rear lane access to car space and entertaining area, which is enclosed by a roller shutter door. This property is located near Alexandria Park, transport, cafe and only 5 minute drive to the city. Ideal for potential investor or for a family home. 2 🎮 1 🚔 1 🚘

- Land Size : 132 sqm View : https://ww
  - : https://www.silverco.com.au/sale/nsw/easter n-suburbs/alexandria/residential/house/738 4866