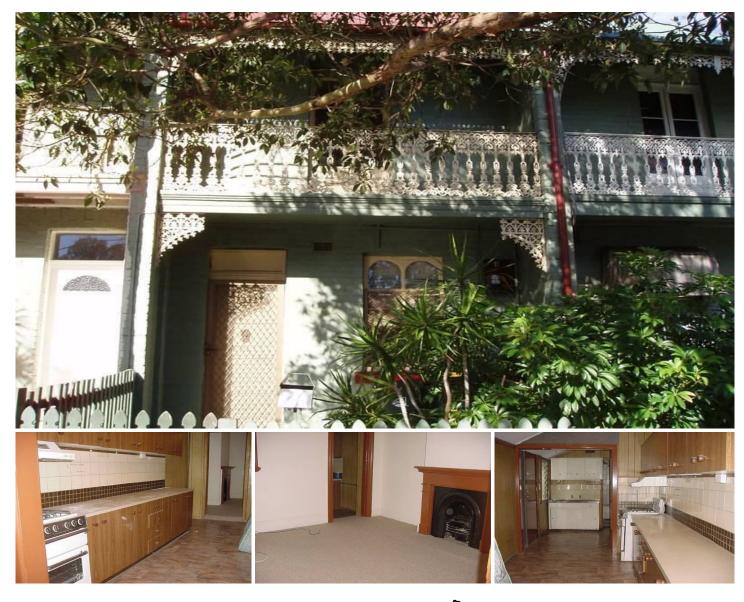

## 106 Wyndham Street ALEXANDRIA NSW

This original two level terrace is located on Wyndham Street. The block is larger than most in the area comprising 140sqm. The ground floor has a traditional layout with lounge room, eat in kitchen plus bathroom. The upper level has 2 spacious bedrooms, the front with access to a balcony. The laundry is located in a cosy shed in the courtyard. Rear lane access allows for car parking.

Alexandria Park is located 50 metres down the road and buses to the CBD are avilabel on Botany Rd. This an unspoilt original awaiting a makeover.