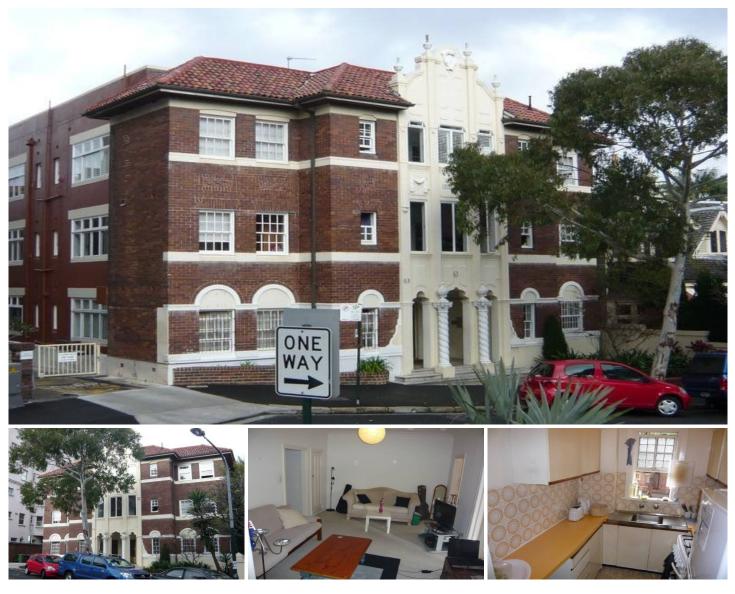

## 9/63 Elizabeth Bay Road ELIZABETH BAY NSW

Located in "The Loop" at Elizabeth is this one bedroom apartment. Positioned across the road from Macleay Park in the art deco building, known as "Cheddington". A sunroom at the front of the property could also be used as a second bedroom. Located at the front of the building this apartment has a great "Northerly" aspect. Internally the apartment has been well maintained with renovated kitchen and bathroom. Priced to BE SOLD. An inspection is a must.